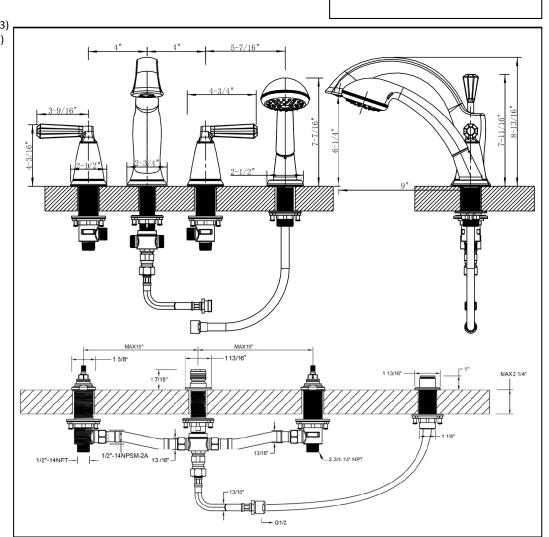

# **NULTRA ROMAN TUB FAUCET**

- Z Collection
- **4-Hole Installation**
- Rough-in Kit Included

#### STANDARD SPECIFICATIONS

- NEOPERL<sup>®</sup> stream straightener 8gpm @ 80psi
- Hand-shower 1.8gpm max @ 80psi